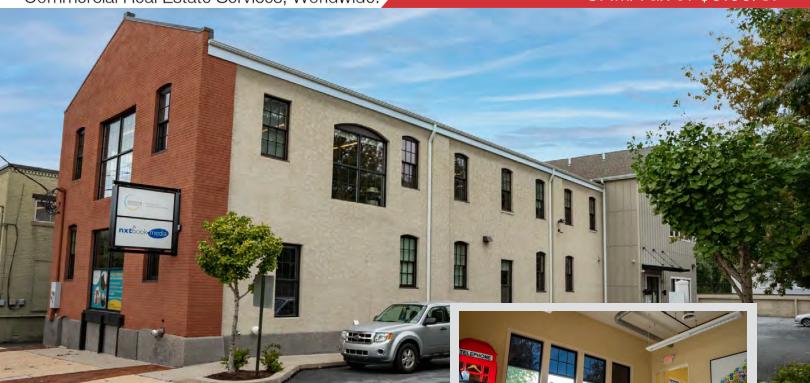

# FOR LEASE 4,757 SF Office Space

Blended Lease Rate of \$11.65/SF NNN CAM/Tax of \$5.65/SF

## 617B North Prince Street

Lancaster, PA 17603

### **Building Information**

Year Built: 1910

Renovation/Remodel: 2012 & 2021

· Property Condition: Excellent

Water: PublicSewer: Public

Cooling: Central A/C

Heating Type: Forced AirHeating Fuel: Natural Gas

- Located across from Clipper Stadium
- Outstanding Visibility and Signage Potential
- Rare Opportunity for Urban Office with Seventeen (17) onsite parking spaces.