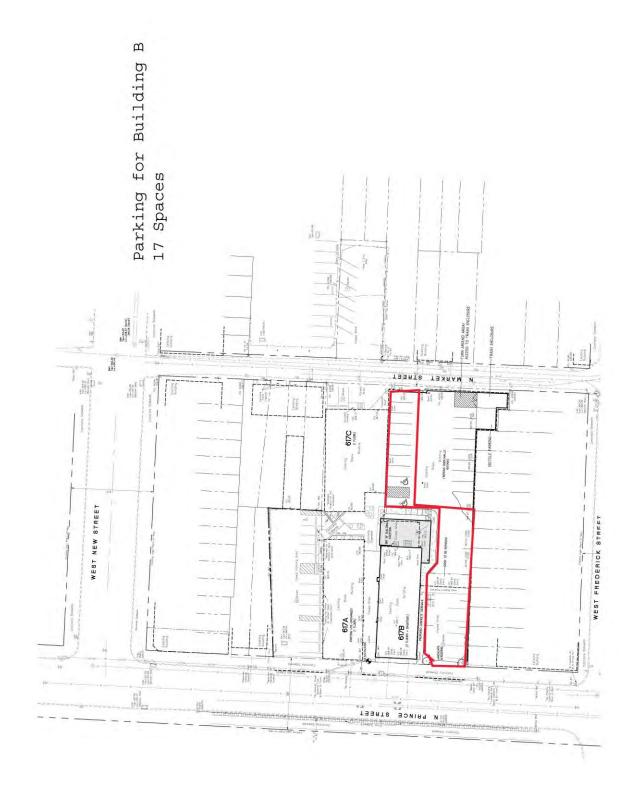

County: LancasterZoning: Mixed Use

Parking: Seventeen (17) Parking Spaces

Tax ID #'s: 339-90073-1-0001

| <b>\</b> |             |          |  |
|----------|-------------|----------|--|
|          | FIRSTFLOOR  | 3,062 SF |  |
|          | LOWER LEVEL | 1,695 SF |  |
|          | TOTAL SF    | 4,757    |  |

- Located across from Clipper Stadium
- Outstanding Visibility and Signage Potential
- Rare Opportunity for Urban Office with Seventeen (17) onsite parking spaces.