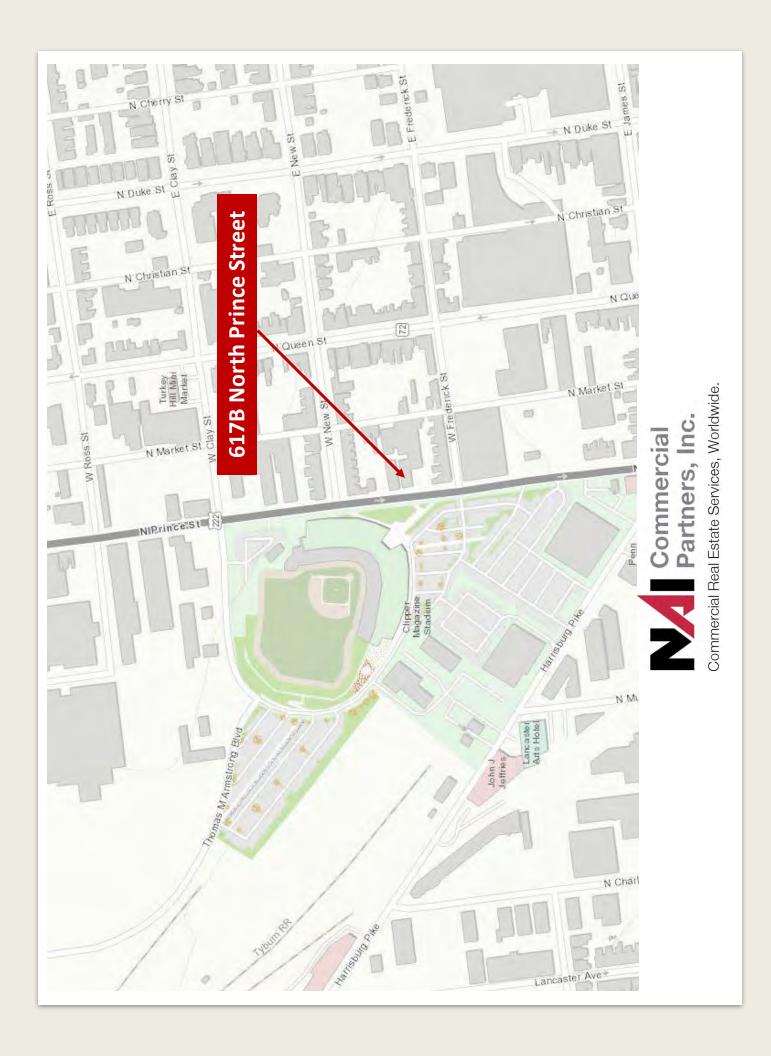

## 617B North Prince Street

Lancaster, PA 17603

- Located across from Clipper Stadium
- Outstanding Visibility and Signage Potential
- Rare Opportunity for Urban Office with Seventeen (17) onsite parking spaces.