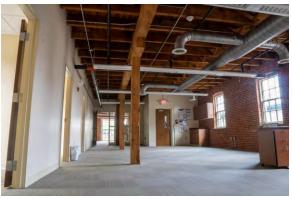

### **Building Information**

Year Built: 1910

Renovation/Remodel: 2012 & 2021

· Property Condition: Excellent

Water: PublicSewer: Public

Cooling: Central A/C

Heating Type: Forced AirHeating Fuel: Natural Gas

County: LancasterZoning: Mixed Use

Parking: Seventeen (17) Parking Spaces

Tax ID #'s: 339-90073-1-0001

| <b>\</b> |             |          |  |
|----------|-------------|----------|--|
|          | FIRSTFLOOR  | 3,062 SF |  |
|          | LOWER LEVEL | 1,695 SF |  |
|          | TOTAL SF    | 4,757    |  |

- Located across from Clipper Stadium
- Outstanding Visibility and Signage Potential
- Rare Opportunity for Urban Office with Seventeen (17) onsite parking spaces.