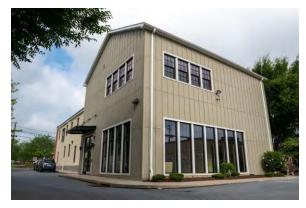

## 617B North Prince Street

Lancaster, PA 17603

### **Building Information**

Year Built: 1910

Renovation/Remodel: 2012 & 2021

· Property Condition: Excellent

Water: PublicSewer: Public

Cooling: Central A/C

Heating Type: Forced AirHeating Fuel: Natural Gas

- Located across from Clipper Stadium
- Outstanding Visibility and Signage Potential
- Rare Opportunity for Urban Office with Seventeen (17) onsite parking spaces.