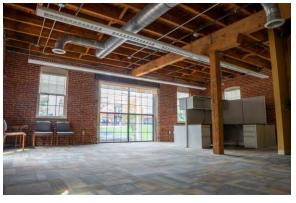

### **Building Information**

Year Built: 1910

Renovation/Remodel: 2012 & 2021

· Property Condition: Excellent

Water: PublicSewer: Public

Cooling: Central A/C

Heating Type: Forced AirHeating Fuel: Natural Gas

County: LancasterZoning: Mixed Use

Parking: Seventeen (17) Parking Spaces

Tax ID #'s: 339-90073-1-0001

| <b>\</b> |             |          |  |
|----------|-------------|----------|--|
|          | FIRSTFLOOR  | 3,062 SF |  |
|          | LOWER LEVEL | 1,695 SF |  |
|          | TOTAL SF    | 4,757    |  |

- Located across from Clipper Stadium
- Outstanding Visibility and Signage Potential
- Rare Opportunity for Urban Office with Seventeen (17) onsite parking spaces.