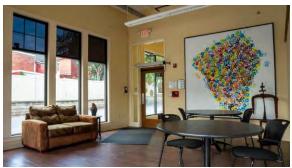

### **Building Information**

Year Built: 1910

Renovation/Remodel: 2012 & 2021

· Property Condition: Excellent

Water: PublicSewer: Public

Cooling: Central A/C

Heating Type: Forced AirHeating Fuel: Natural Gas

County: LancasterZoning: Mixed Use

Parking: Seventeen (17) Parking Spaces

Tax ID #'s: 339-90073-1-0001

| <b>\</b> |             |          |  |
|----------|-------------|----------|--|
|          | FIRSTFLOOR  | 3,062 SF |  |
|          | LOWER LEVEL | 1,695 SF |  |
|          | TOTAL SF    | 4,757    |  |