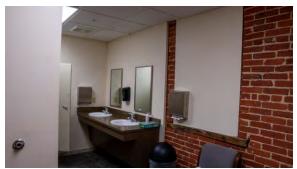

### **Building Information**

Year Built: 1910

Renovation/Remodel: 2012 & 2021

· Property Condition: Excellent

Water: PublicSewer: Public

Cooling: Central A/C

Heating Type: Forced AirHeating Fuel: Natural Gas

County: LancasterZoning: Mixed Use

Parking: Seventeen (17) Parking Spaces

Tax ID #'s: 339-90073-1-0001

| <b>\</b> |             |          |  |
|----------|-------------|----------|--|
|          | FIRSTFLOOR  | 3,062 SF |  |
|          | LOWER LEVEL | 1,695 SF |  |
|          | TOTAL SF    | 4,757    |  |