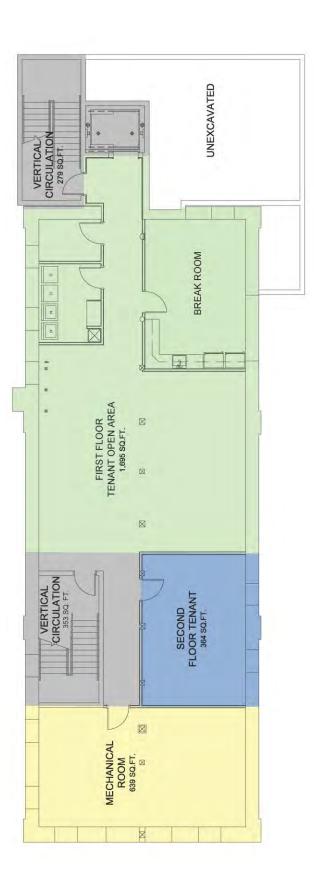

County: LancasterZoning: Mixed Use

Parking: Seventeen (17) Parking Spaces

Tax ID #'s: 339-90073-1-0001

| <b>\</b> |             |          |  |
|----------|-------------|----------|--|
|          | FIRSTFLOOR  | 3,062 SF |  |
|          | LOWER LEVEL | 1,695 SF |  |
|          | TOTAL SF    | 4,757    |  |

# 617 NORTH PRINCE STREET - BUILDING B BASEMENT PLAN 3,331 GROSS SQ. FT. DATE: 12.15.2021

architects mula-architects, com

DEVELOPMENT GROUP