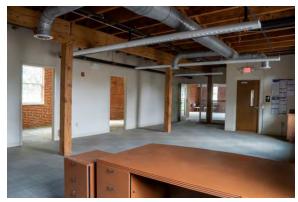

### **Building Information**

Year Built: 1910

Renovation/Remodel: 2012 & 2021

· Property Condition: Excellent

Water: PublicSewer: Public

Cooling: Central A/C

Heating Type: Forced AirHeating Fuel: Natural Gas

County: LancasterZoning: Mixed Use

Parking: Seventeen (17) Parking Spaces

Tax ID #'s: 339-90073-1-0001

| <b>\</b> |             |          |  |
|----------|-------------|----------|--|
|          | FIRSTFLOOR  | 3,062 SF |  |
|          | LOWER LEVEL | 1,695 SF |  |
|          | TOTAL SF    | 4,757    |  |