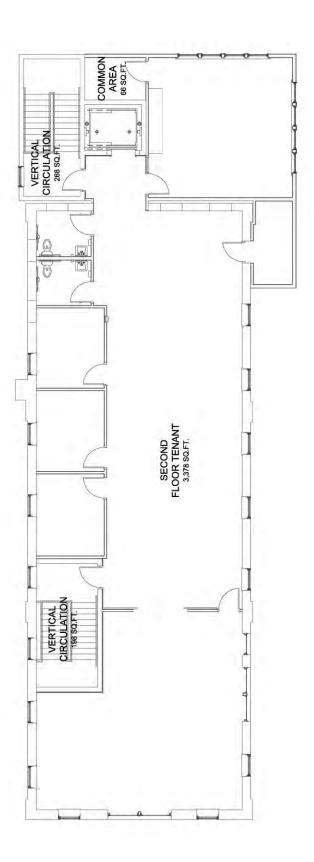

County: LancasterZoning: Mixed Use

Parking: Seventeen (17) Parking Spaces

Tax ID #'s: 339-90073-1-0001

| <b>\</b> |             |          |  |
|----------|-------------|----------|--|
|          | FIRSTFLOOR  | 3,062 SF |  |
|          | LOWER LEVEL | 1,695 SF |  |
|          | TOTAL SF    | 4,757    |  |