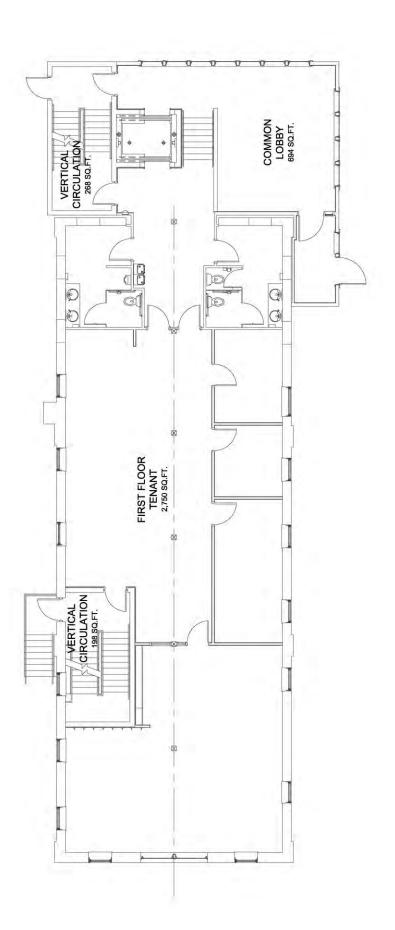

County: LancasterZoning: Mixed Use

Parking: Seventeen (17) Parking Spaces

Tax ID #'s: 339-90073-1-0001

| <b>\</b> |             |          |  |
|----------|-------------|----------|--|
|          | FIRSTFLOOR  | 3,062 SF |  |
|          | LOWER LEVEL | 1,695 SF |  |
|          | TOTAL SF    | 4,757    |  |