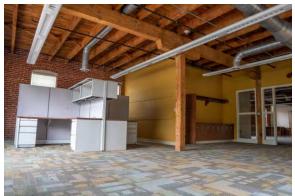

### **Building Information**

Year Built: 1910

Renovation/Remodel: 2012 & 2021

· Property Condition: Excellent

Water: PublicSewer: Public

Cooling: Central A/C

Heating Type: Forced AirHeating Fuel: Natural Gas

County: LancasterZoning: Mixed Use

Parking: Seventeen (17) Parking Spaces

Tax ID #'s: 339-90073-1-0001

| <b>\</b> |             |          |  |
|----------|-------------|----------|--|
|          | FIRSTFLOOR  | 3,062 SF |  |
|          | LOWER LEVEL | 1,695 SF |  |
|          | TOTAL SF    | 4,757    |  |